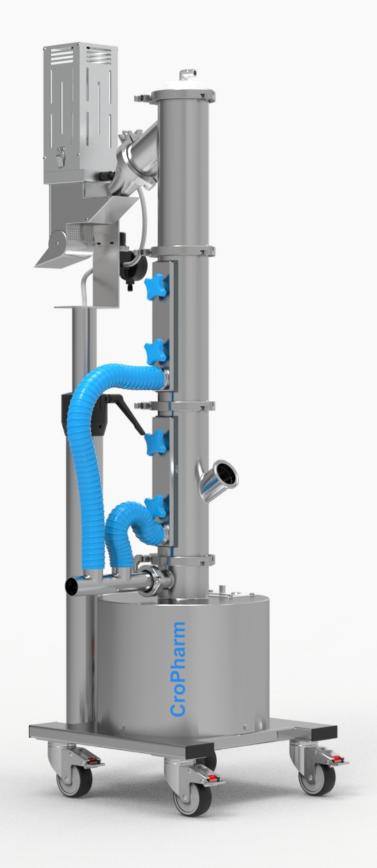

### **VPS 100 Series**

Vertical capsule polishers are becoming the *standard* in encapsulation processes for both pharmaceutical and supplement manufacturing. The *vertical design* ensures that your production output can be maximized. The upward conveying design makes sure that metal detectors, empty capsule sorters, and diverter switches can be used without scaling back production outputs. The *customizable* vertical height allows for ultimate flexibility for final product storage.

The VPS-100 features a **segmentable dust extraction** design with an open main vacuum
port maximum efficiency. The **perforated tubing** allows for dust aspiration at each step
in the machine. The vacuum ports are all
linked together via the **tri-clamp coupler** for
optimized flow connection to one main
source. Each segment features a **dust tight** connection for effective vacuum
flow.

cropharm.com

The VPS-100 features a **segmentable** stepless brush specifically designed for capsule dedusting and handling. Each brush is 12 inches long for easy handling and cleaning. The staple set design ensures longevity and improves dedusting and polishing performance. The radial air jet **profile** further agitates the product dust particles for improved dust removal.