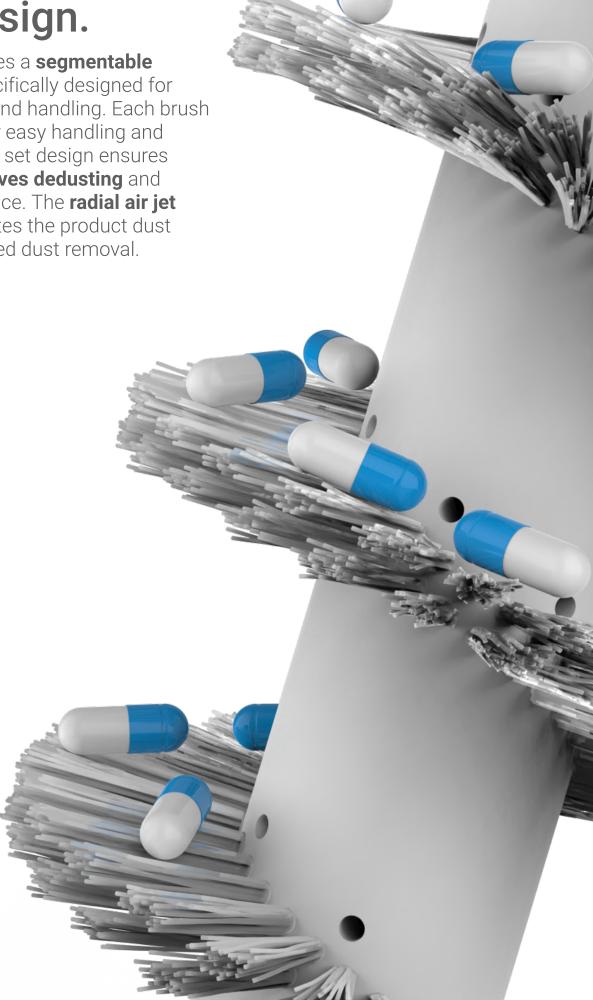

cropharm.com

The VPS-100 features a **segmentable** stepless brush specifically designed for capsule dedusting and handling. Each brush is 12 inches long for easy handling and cleaning. The staple set design ensures longevity and improves dedusting and polishing performance. The radial air jet **profile** further agitates the product dust particles for improved dust removal.