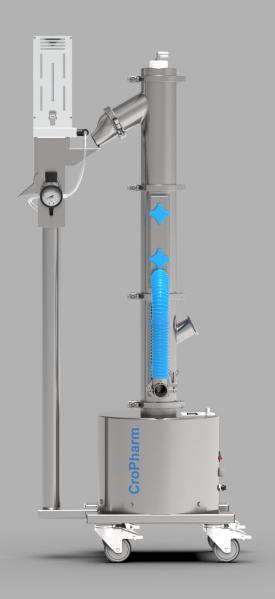

### **VPS 100 Series**

Vertical capsule polishers are becoming the *standard* in encapsulation processes for both pharmaceutical and supplement manufacturing. The *vertical design* ensures that your production output can be maximized. The upward conveying design makes sure that metal detectors, empty capsule sorters, and diverter switches can be used without scaling back production outputs. The *customizable* vertical height allows for ultimate flexibility for final product storage.

The VPS-100 features a **segmentable dust extraction** design with an open main vacuum
port maximum efficiency. The **perforated tubing** allows for dust aspiration at each step
in the machine. The vacuum ports are all
linked together via the **tri-clamp coupler** for
optimized flow connection to one main
source. Each segment features a **dust tight** connection for effective vacuum
flow.