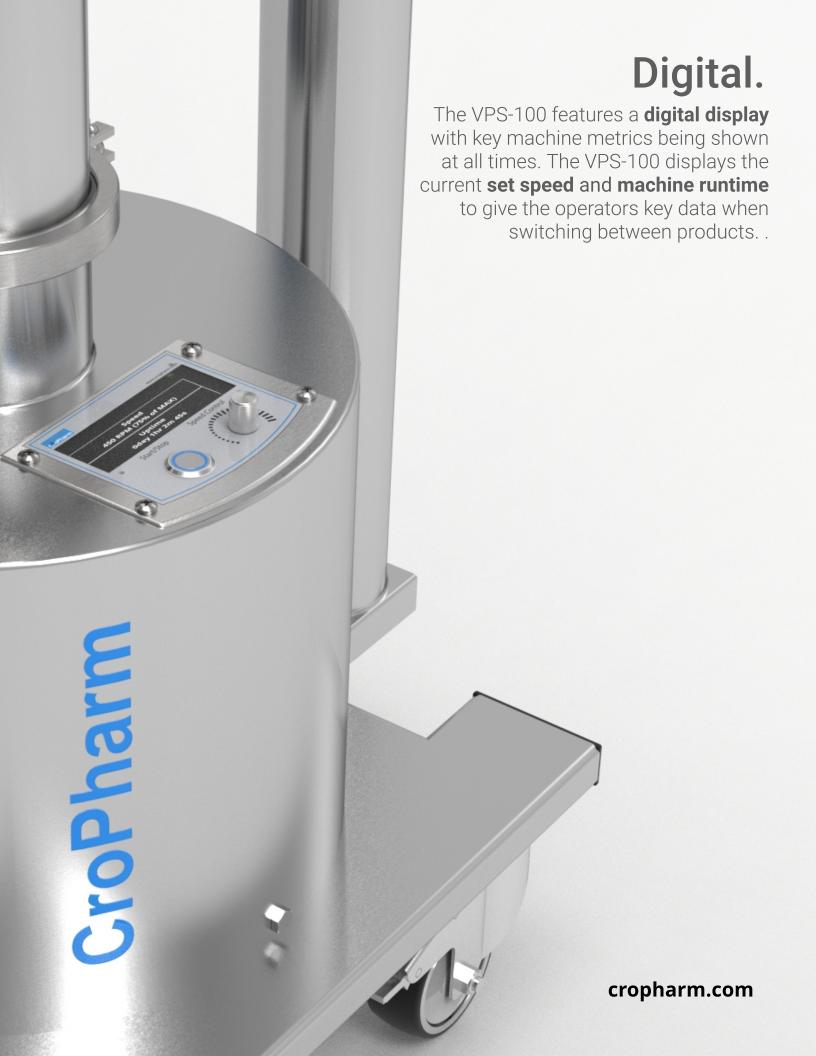

duct storage.







The VPS-100 features a **segmentable dust extraction** design with an open main vacuum
port maximum efficiency. The **perforated tubing** allows for dust aspiration at each step
in the machine. The vacuum ports are all
linked together via the **tri-clamp coupler** for
optimized flow connection to one main
source. Each segment features a **dust tight** connection for effective vacuum
flow.





cropharm.com

The VPS-100 features a **segmentable** stepless brush specifically designed for capsule dedusting and handling. Each brush is 12 inches long for easy handling and cleaning. The staple set design ensures longevity and improves dedusting and polishing performance. The radial air jet **profile** further agitates the product dust particles for improved dust removal.





#### Technical Data.

| Inlet Height      | 25 in.                 |
|-------------------|------------------------|
| Outlet Height ECE | 40 in.                 |
| Power Supply      | 115-220 VAC 50/60 HZ   |
| Footprint         | 17 in. x 17 in.        |
| Brush             | Nylon 6.12             |
| Contact Material  | Stainless Steel        |
| Vacuum            | 0.15 psi, 80-170 cfm   |
| Compressed Air    | 7 psi, 10-12 cfm       |
| Inlet Connection  | 2 in. sanitary fitting |
| Outlet Connection | 3 in. sanitary fitting |
| Vacuum Connection | 1.5 in.                |





# Available with integrated metal detectors.





#### Contact.



+1-203-877-3859



sales@cropharm.com



cropharm.com