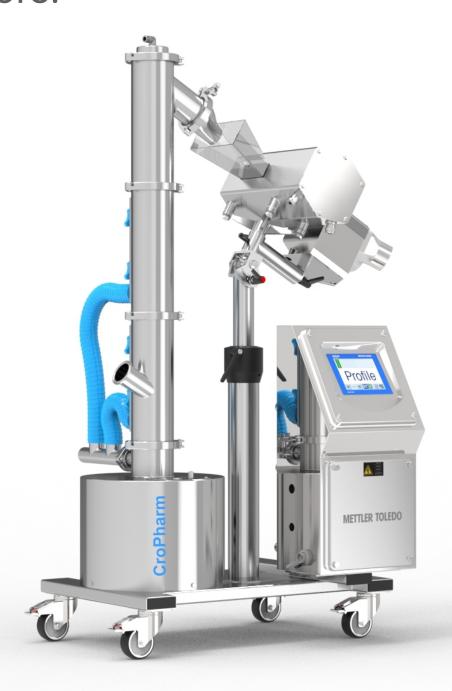

evity and improves dedusting and polishing performance. The radial air jet **profile** further agitates the product dust particles for improved dust removal.





#### Technical Data.

| Inlet Height      | 25 in.                 |
|-------------------|------------------------|
| Outlet Height ECE | 40 in.                 |
| Power Supply      | 115-220 VAC 50/60 HZ   |
| Footprint         | 17 in. x 17 in.        |
| Brush             | Nylon 6.12             |
| Contact Material  | Stainless Steel        |
| Vacuum            | 0.15 psi, 80-170 cfm   |
| Compressed Air    | 7 psi, 10-12 cfm       |
| Inlet Connection  | 2 in. sanitary fitting |
| Outlet Connection | 3 in. sanitary fitting |
| Vacuum Connection | 1.5 in.                |





# Available with integrated metal detectors.





#### Contact.



+1-203-877-3859



sales@cropharm.com



cropharm.com