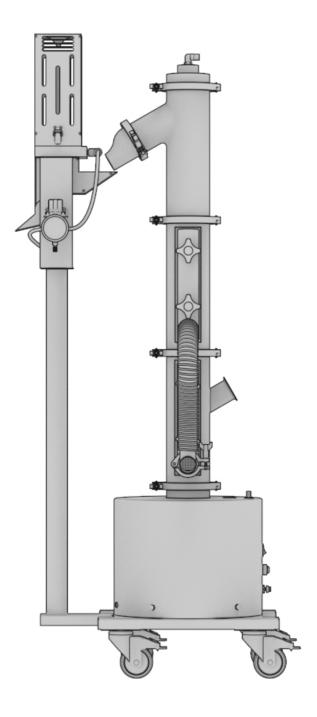

### **VPS 100 Series**

Vertical capsule polishers are becoming the *standard* in encapsulation processes for both pharmaceutical and supplement manufacturing. The *vertical design* ensures that your production output can be maximized. The upward conveying design makes sure that metal detectors, empty capsule sorters, and diverter switches can be used without scaling back production outputs. The *customizable* vertical height allows for ultimate flexibility for final product storage.

The VPS-100 features a **segmentable dust extraction** design with an open main vacuum
port maximum efficiency. The **perforated tubing** allows for dust aspiration at each step
in the machine. The vacuum ports are all
linked together via the **tri-clamp coupler** for
optimized flow connection to one main
source. Each segment features a **dust tight** connection for effective vacuum
flow.

cropharm.com

The VPS-100 features a **segmentable** stepless brush specifically designed for capsule dedusting and handling. Each brush is 12 inches long for easy handling and cleaning. The staple set design ensures longevity and improves dedusting and polishing performance. The radial air jet **profile** further agitates the product dust particles for improved dust removal.

#### Technical Data.

| Inlet Height      | 25 in.                 |
|-------------------|------------------------|
| Outlet Height ECE | 40 in.                 |
| Power Supply      | 115-220 VAC 50/60 HZ   |
| Footprint         | 17 in. x 17 in.        |
| Brush             | Nylon 6.12             |
| Contact Material  | Stainless Steel        |
| Vacuum            | 0.15 psi, 80-170 cfm   |
| Compressed Air    | 7 psi, 10-12 cfm       |
| Inlet Connection  | 2 in. sanitary fitting |
| Outlet Connection | 3 in. sanitary fitting |
| Vacuum Connection | 1.5 in.                |